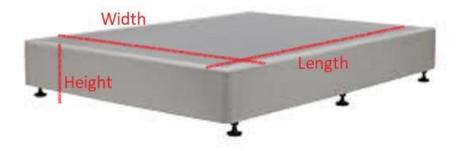

Measure a few centimetres in from each edge so you avoid the curved corners of the base (see image below). If possible, remove the mattress so you have easy access to the base to do this.

For the width and length, measure from outside edge to outside edge.

For the height, measure from the top edge down to where you'd like the valance to finish (usually approximately a centimetre above the floor to allow for air flow under the bed).