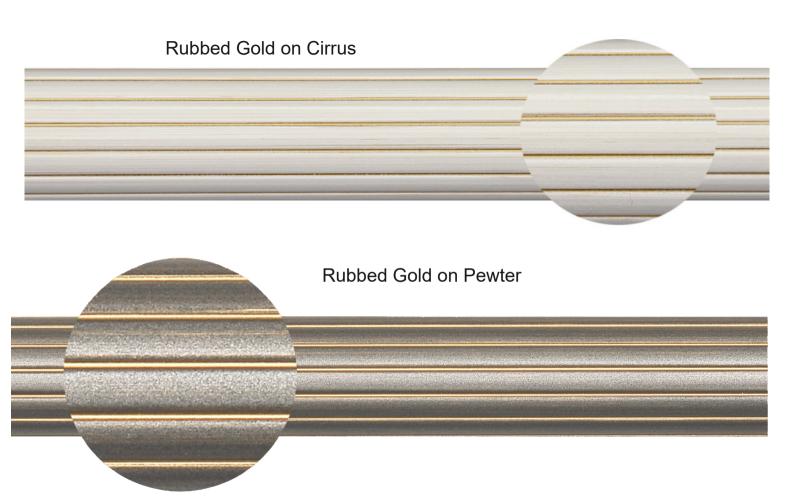

hand-finish paint effects

## Please Note

Our hand finishes are designed to make it possible to find the right match between hardware and fabric. Although we aim for consistency hand finished paint effects may vary from job to job. Each rod is unique and personal to the new owner.

Although we have taken care to Show colours as close as possible, those shown here may not be an exact match to the actual item depending on your monitor settings and calibration.

Gold Wash on Ivory

Gold Wash on Cirrus