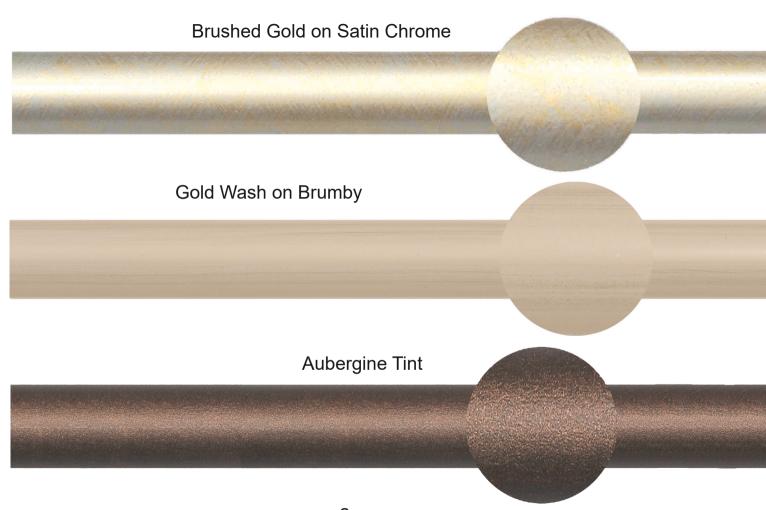

Although we have taken care to Show colours as close as possible, those shown here may not be an exact match to the actual item depending on your monitor settings and calibration.

Gold Wash on Ivory

Gold Wash on Cirrus