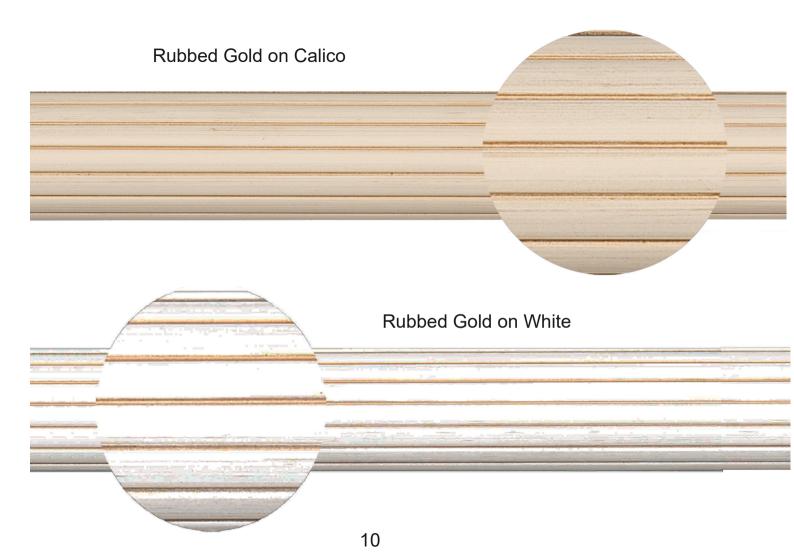

hand-finish paint effects

## Please Note

Our hand finishes are designed to make it possible to find the right match between hardware and fabric. Although we aim for consistency hand finished paint effects may vary from job to job. Each rod is unique and personal to the new owner.

Although we have taken care to Show colours as close as possible, those shown here may not be an exact match to the actual item depending on your monitor settings and calibration.

Gold Wash on Ivory

Gold Wash on Cirrus