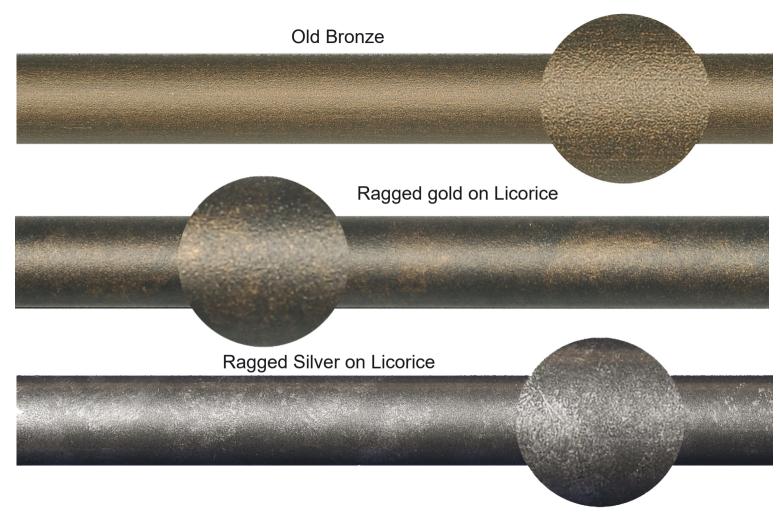

hand-finish paint effects

## Please Note

Our hand finishes are designed to make it possible to find the right match between hardware and fabric. Although we aim for consistency hand finished paint effects may vary from job to job. Each rod is unique and personal to the new owner.

Although we have taken care to Show colours as close as possible, those shown here may not be an exact match to the actual item depending on your monitor settings and calibration.

Gold Wash on Ivory

Gold Wash on Cirrus