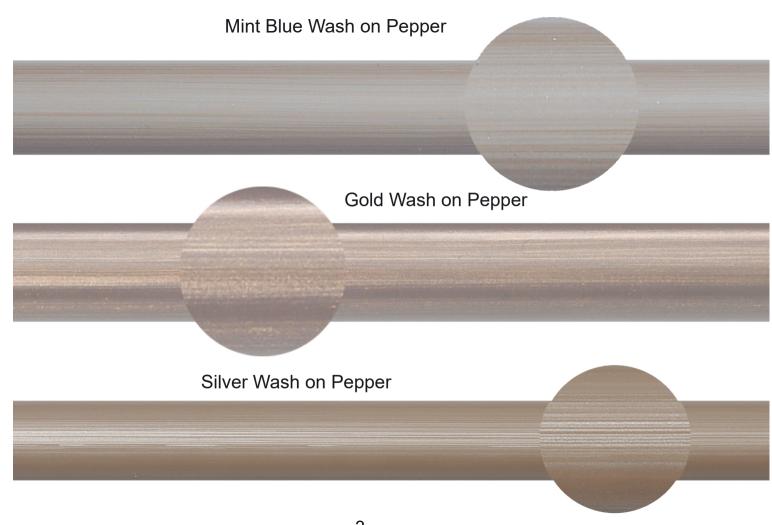

Although we have taken care to Show colours as close as possible, those shown here may not be an exact match to the actual item depending on your monitor settings and calibration.

Gold Wash on Ivory

Gold Wash on Cirrus

Gold Wash on Calico