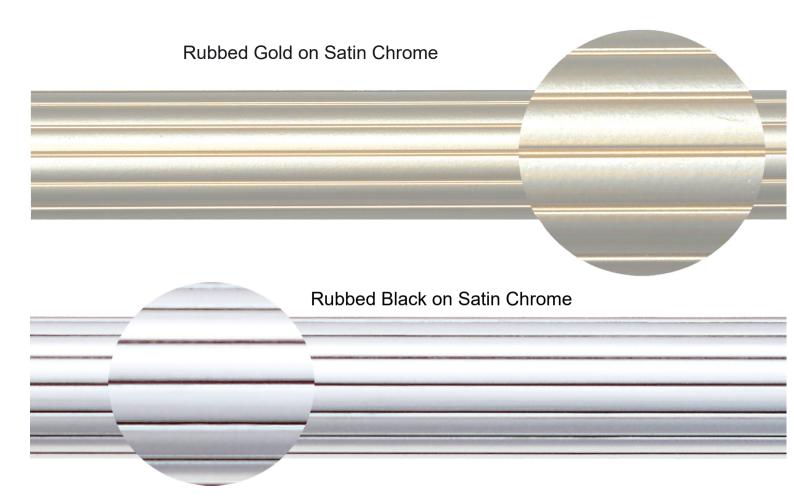

hand-finish paint effects

## Please Note

Our hand finishes are designed to make it possible to find the right match between hardware and fabric. Although we aim for consistency hand finished paint effects may vary from job to job. Each rod is unique and personal to the new owner.

Although we have taken care to Show colours as close as possible, those shown here may not be an exact match to the actual item depending on your monitor settings and calibration.

Gold Wash on Ivory

Gold Wash on Cirrus