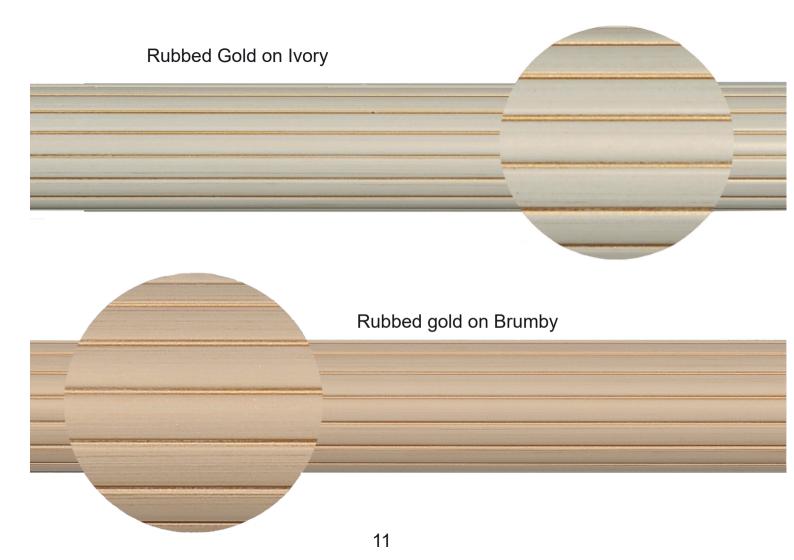

hand-finish paint effects

## Please Note

Our hand finishes are designed to make it possible to find the right match between hardware and fabric. Although we aim for consistency hand finished paint effects may vary from job to job. Each rod is unique and personal to the new owner.

Although we have taken care to Show colours as close as possible, those shown here may not be an exact match to the actual item depending on your monitor settings and calibration.

Gold Wash on Ivory

Gold Wash on Cirrus