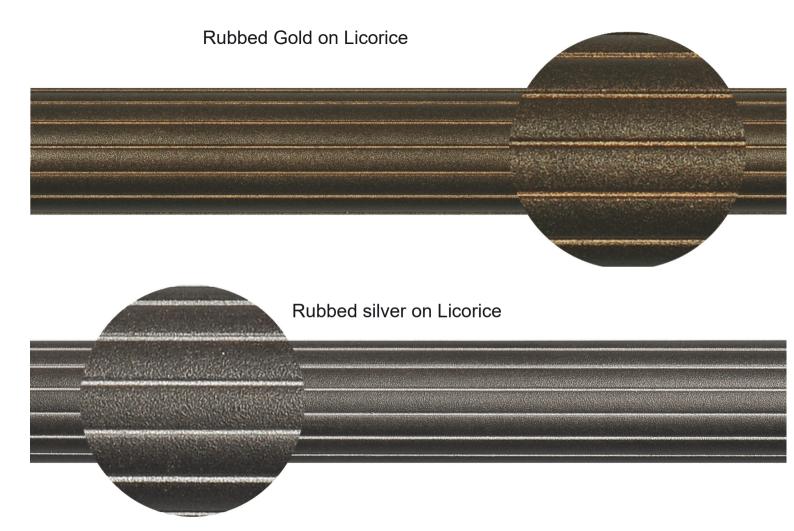

hand-finish paint effects

## Please Note

Our hand finishes are designed to make it possible to find the right match between hardware and fabric. Although we aim for consistency hand finished paint effects may vary from job to job. Each rod is unique and personal to the new owner.

Although we have taken care to Show colours as close as possible, those shown here may not be an exact match to the actual item depending on your monitor settings and calibration.

Gold Wash on Ivory

Gold Wash on Cirrus