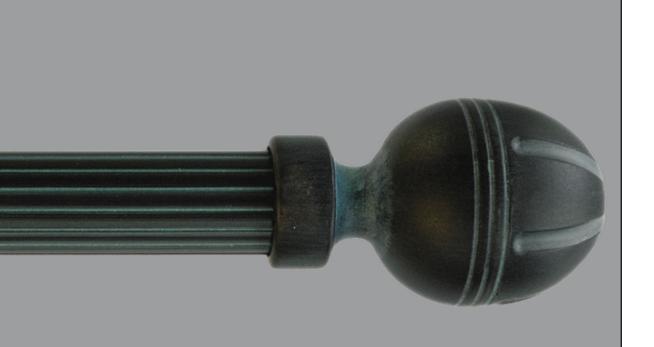

hand-finish paint effects

## Please Note

Our hand finishes are designed to make it possible to find the right match between hardware and fabric. Although we aim for consistency hand finished paint effects may vary from job to job. Each rod is unique and personal to the new owner.