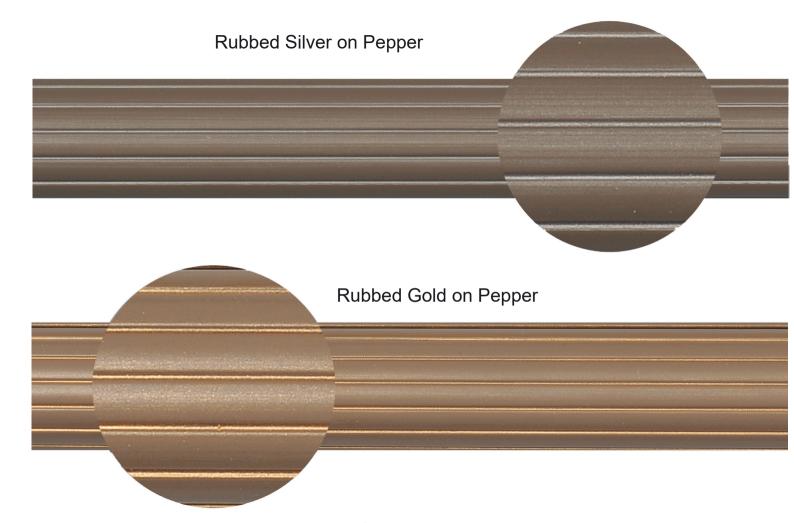

hand-finish paint effects

## Please Note

Our hand finishes are designed to make it possible to find the right match between hardware and fabric. Although we aim for consistency hand finished paint effects may vary from job to job. Each rod is unique and personal to the new owner.

Although we have taken care to Show colours as close as possible, those shown here may not be an exact match to the actual item depending on your monitor settings and calibration.

Gold Wash on Ivory

Gold Wash on Cirrus