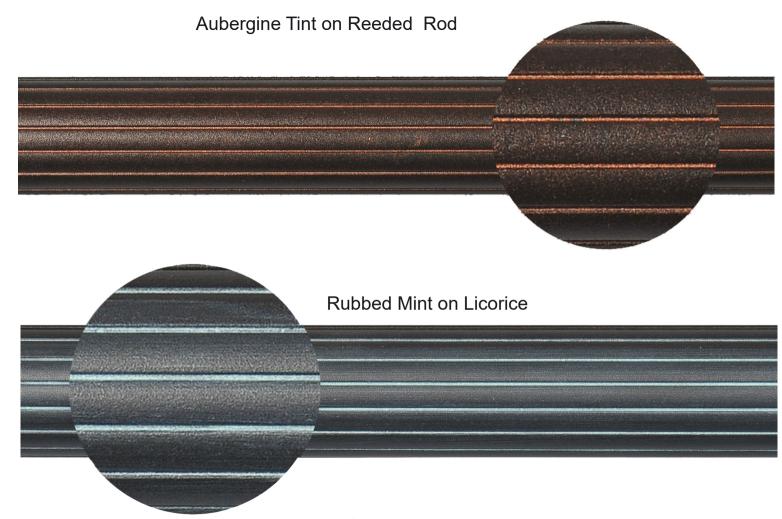

hand-finish paint effects

## Please Note

Our hand finishes are designed to make it possible to find the right match between hardware and fabric. Although we aim for consistency hand finished paint effects may vary from job to job. Each rod is unique and personal to the new owner.

Although we have taken care to Show colours as close as possible, those shown here may not be an exact match to the actual item depending on your monitor settings and calibration.

Gold Wash on Ivory

Gold Wash on Cirrus