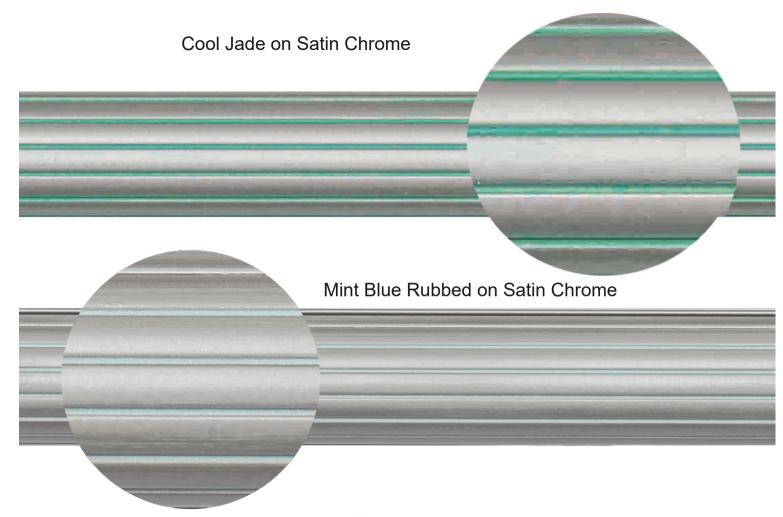

hand-finish paint effects

## Please Note

Our hand finishes are designed to make it possible to find the right match between hardware and fabric. Although we aim for consistency hand finished paint effects may vary from job to job. Each rod is unique and personal to the new owner.

Although we have taken care to Show colours as close as possible, those shown here may not be an exact match to the actual item depending on your monitor settings and calibration.

Gold Wash on Ivory

Gold Wash on Cirrus