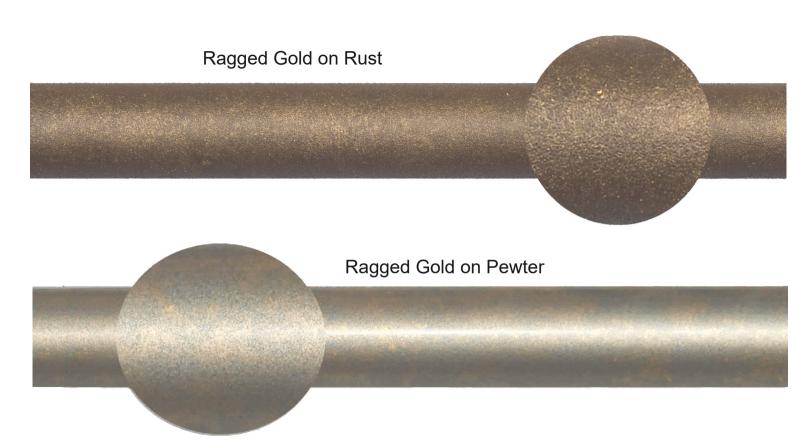

hand-finish paint effects

## Please Note

Our hand finishes are designed to make it possible to find the right match between hardware and fabric. Although we aim for consistency hand finished paint effects may vary from job to job. Each rod is unique and personal to the new owner.

Although we have taken care to Show colours as close as possible, those shown here may not be an exact match to the actual item depending on your monitor settings and calibration.

Gold Wash on Ivory

Gold Wash on Cirrus