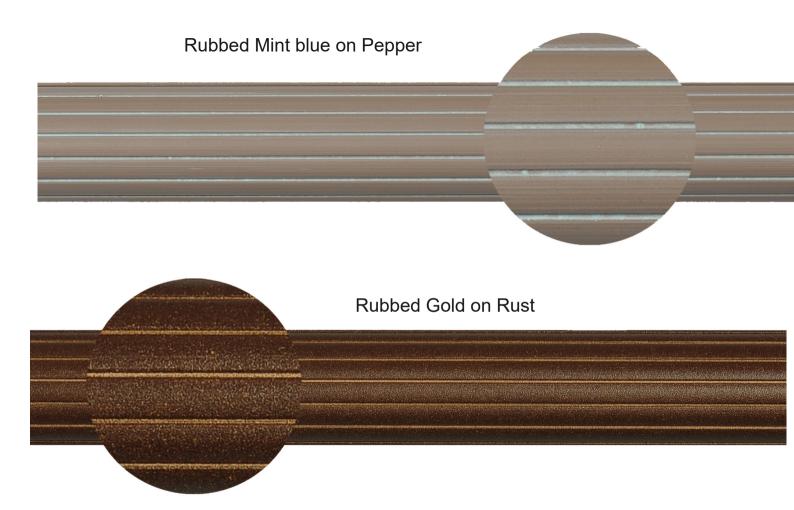

hand-finish paint effects

## Please Note

Our hand finishes are designed to make it possible to find the right match between hardware and fabric. Although we aim for consistency hand finished paint effects may vary from job to job. Each rod is unique and personal to the new owner.

Although we have taken care to Show colours as close as possible, those shown here may not be an exact match to the actual item depending on your monitor settings and calibration.

Gold Wash on Ivory

Gold Wash on Cirrus